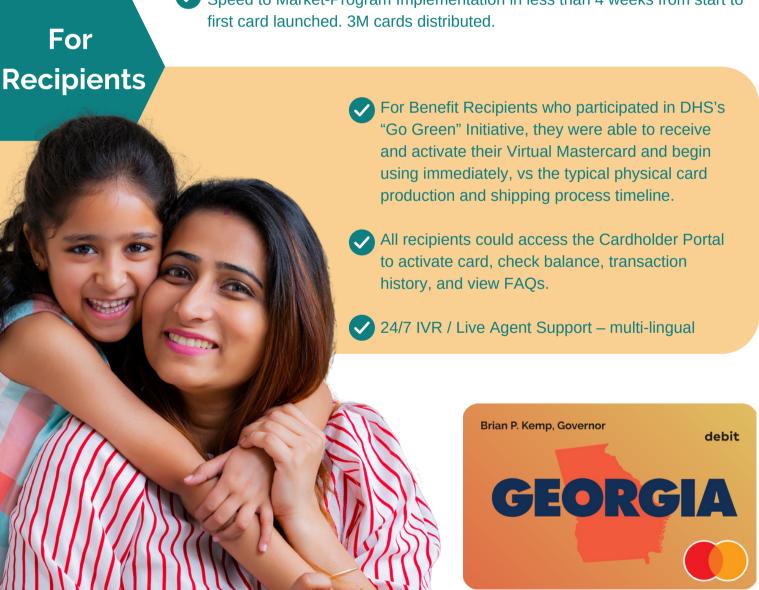

## Challenge

In Fall 2022, Rellevate was selected by the State of Georgia Department of Human Services (DHS) to execute the rollout of the \$1 Billion Dollar Cash Assistance Program. The program provided cash assistance to eligible Georgians who were enrolled in Medicaid, SNAP, PeachCare for Kids®, and/or TANF. As a part of the implementation, the State of Georgia was interested in incorporating its "Go Green" Initiative to move eligible benefit recipients to online resources and communications. The goal was to implement the program on a tight timeline to disburse funds efficiently to millions of Georgians that needed it, and to efficiently measure results of the program.

Speed to Market-Program Implementation in less than 4 weeks from start to first card launched, 3M cards distributed.